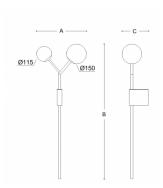

## **ZED** SR.L1.Z.XY

Type: wall lamp

**Lampshade:** white, hand-blown, three-layered glass, satin opal matt **Metal parts:** painted steel plate RAL 9003 (.60) or RAL 9005 (.61)

| w    | к    | Module<br>luminous<br>flux lm | Luminaire<br>Iuminous<br>flux Im | A   | В    | С   | DALI<br>2 | س<br>ج- | <b>3</b> | * |   |   | å    |
|------|------|-------------------------------|----------------------------------|-----|------|-----|-----------|---------|----------|---|---|---|------|
| 10,1 | 3000 | 1348                          | 1132                             | 380 | 1025 | 200 | М         | -       | -        | - | - | _ | 3000 |

Voltage: 230V IK code: IK01 Ballast: Driver CRI: >90

**LED life:** L80/F10 50000 hours

Watt: 10,1 W

Color temperature: 3000 K Module luminous flux: 1348 lm Luminaire luminous flux: 1132 lm

A: 380 mm
B: 1025 mm
C: 200 mm
Dali 2: Available