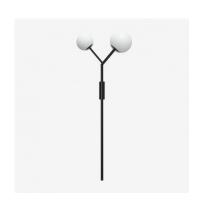

## **ZED** SR.L1.Z.XY

Type: wall lamp

**Lampshade:** white, hand-blown, three-layered glass, satin opal matt **Metal parts:** painted steel plate RAL 9003 (.60) or RAL 9005 (.61)

| w    | к    | Module<br>luminous<br>flux lm | Luminaire<br>Iuminous<br>flux Im | A   | В    | С   | DALI<br>2 | س<br>ج- | <b>3</b> | * |   |   | å    |
|------|------|-------------------------------|----------------------------------|-----|------|-----|-----------|---------|----------|---|---|---|------|
| 10,1 | 3000 | 1348                          | 1132                             | 380 | 1025 | 200 | М         | -       | -        | - | - | _ | 3000 |